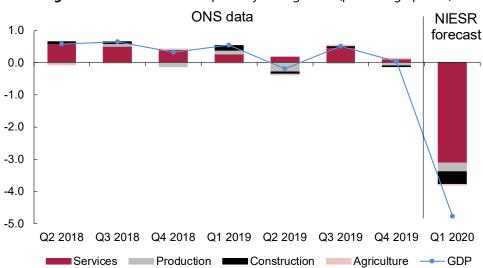

#### **Sectoral detail**

The economy grew by 0.1 per cent in the three months to February. Growth in the last three months was underpinned by a positive performance in the services sector, as production and construction weighed on the economy. In fact, the services sector made the sole positive contribution to growth in the three months to February, whilst the production sector remained in decline for a 10<sup>th</sup> consecutive rolling three-month period. The growth forecast for the first quarter of 2020 is now predicated on a significant negative effect of the COVID-19 virus. (figure 4).

Figure 4 - Contributions to quarterly GDP growth (percentage points)

# Services (80 per cent of GDP)

According to ONS data, the services sector grew by 0.2 per cent in the three months to February, marginally weaker than what we predicted last month. The main contributor within the services sector was education as public sector-dominated industries continued to outperform their private-sector counterparts. We forecast growth in the service sector to decline by 4 per cent in the first quarter of 2020 (figure 5), owing largely to the negative impact of the outbreak COVID-19 in the second half of March.