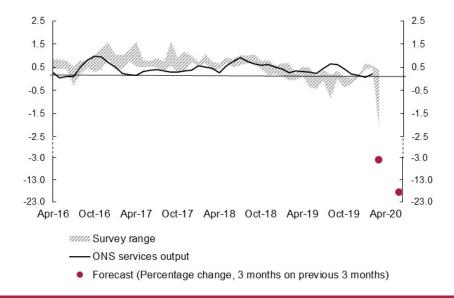

# Services (80 per cent of GDP)

According to ONS data, the services sector grew by 0.2 per cent in the three months to February, marginally weaker than what we predicted last month. The main contributor within the services sector was education as public sector-dominated industries continued to outperform their private-sector counterparts. We forecast growth in the service sector to decline by 4 per cent in the first quarter of 2020 (figure 5), owing largely to the negative impact of the outbreak COVID-19 in the second half of March.

**Figure 5** - ONS service sector growth (3 months on previous 3 months, per cent) compared with swathe of business survey balances (standardised)

Note: The shaded swathe shows the highest and lowest values each month of a range of business survey balances that have been standardised so that they have the same mean and standard deviation as the quarterly growth of the ONS series. Source: ONS, CBI, Markit, Bank of England Agents, EC, NIESR calculations.

The survey balances point to a sharp contraction in growth in the private service sector, as shown by the swathe of survey indicators in figure 5. The headline business activity balance in the IHS Markit/CIPS UK services PMI recorded a survey record fall, registering at 34.5 in March, down from 53.2 in February. Survey evidence overwhelmingly suggests that the lower demand is due to a slump in business and consumer spending in light of emergency public health measures to stop the spread of COVID-19. Globally, services activity also fell drastically. The index fell to 37.0 in March, down from 47.1 in February, largely due to severe disruptions caused by the COVID-19 pandemic.