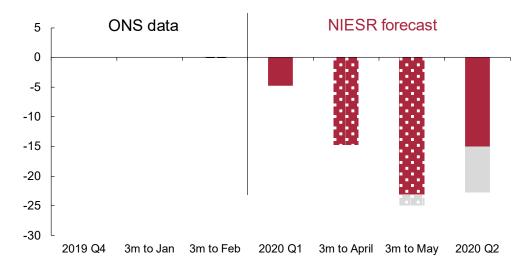

### **GDP COULD CONTRACT BY 15 TO 25 PER CENT IN SECOND QUARTER**

Figure 1 - UK GDP growth (3 months on previous 3 months, per cent

Note: Grey and Burgundy bars show high and low scenarios.

# **Main points**

- Once in a century event poses major threat to UK growth. The UK economy could now see growth decline by 5% in the first quarter of 2020, and if a lockdown continues, by around 15% to 25% in the second quarter (figure 1.)
- According to new ONS statistics published this morning, the UK economy expanded by 0.1 per cent in the three months to February, only marginally weaker than what we had forecast last month
- Output declined in February itself, mainly due to a large fall in the construction sector.
- We project growth for March to give a Q1 view and also a view on Q2. The lockdown is causing the largest contraction in economic activity since 1921.
- Lockdowns reduce overall activity by around 20% in every month of their operation with larger effects possible in other sectors, particularly if the lockdowns are prolonged.

It appears that an extremely deep contraction is imminent that would make previous quarterly growth fluctuations seem insignificant (figure 1a). At present there is little reliable data to gauge the likely scale of economic contraction experienced so far. Surveys carried out in March report record contractions in activity, and with large parts of the economy closed an unprecedented decline in output is widely expected. To provide a benchmark for future official data releases, we have calibrated the possible pace of decline largely by informed guesses on the scale of decline in the different industrial sectors of the economy assuming a shorter and a longer lockdown period (Tables 1a and 1b). This points to a contraction in GDP of around 5 per cent in the first quarter and a fall of between 15 and 25 per cent in the second quarter.