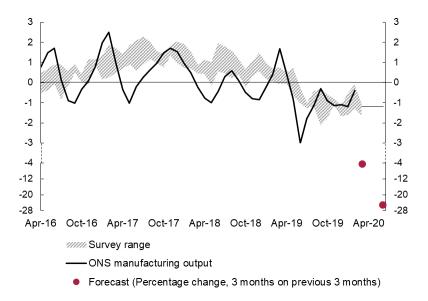

# Manufacturing (10 per cent of GDP)

Within production, output in the manufacturing sector fell by 0.4 per cent in the three months to February. Manufacturing industries experienced widespread decline over the last three-month period. The impact of COVID-19 meant the manufacture of transport equipment took a major hit, mainly due to weaker exports to China. Our central forecast, which now incorporates the impact of COVID-19, is for a contraction of 4.3 per cent in the first quarter of 2020.

**Figure 6 -** ONS manufacturing sector growth (3 months on previous 3 months, per cent) compared with swathe of business survey balances (standardised)

Note: The shaded swathe shows the highest and lowest values each month of a range of business survey balances that have been standardised so that they have the same mean and standard deviation as the quarterly growth of the ONS series. Source: ONS, CBI, Markit, Bank of England Agents, EC, NIESR calculations.

The IHS Markit/CIPS UK manufacturing PMI fell to 47.8 in March, down from 51.7 in February. The fall has been attributed to disruptions as result of the COVID-19 outbreak and the subsequent company shutdowns that took place. This culminated in a decline in market confidence and a subsequent fall in production and new business.

The latest CBI survey also suggest that business and consumer optimism has declined sharply, owing almost entirely to unprecedented challenges brought on by the COVID-19 virus.

The J.P.Morgan Global Manufacturing Output rose marginally to 47.6 in March, up from 47.1 in February, owing almost entirely to a recovery in the China PMI – which rose to 50.1, from 40.3 in February. If the index were to exclude Mainland China, the PMI would register at 46.6 in March, levels not seen since the GFC.