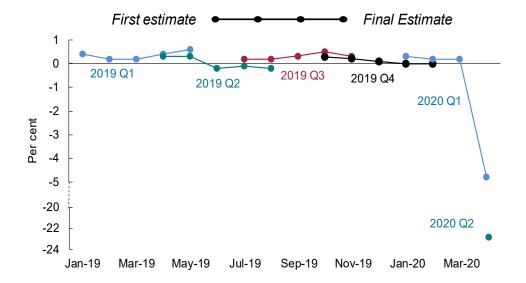

#### **News in latest ONS data**

The latest monthly ONS data was broadly consistent with our previous expectations, with data confirming growth of 0.1 per cent in the three months to February. Figure 2 shows how our short-term forecasts for recent quarters have changed as new information has become available; the average absolute error of our estimate of quarterly GDP growth is around 0.2 per cent.

Figure 2 - Evolution of the NIESR quarterly GDP forecast (3 months on previous 3 months, per cent)

Figure 3 shows a heat map of the data surprises across sectors in the monthly data, highlighting the sectors where the surprises are large relative to the volatility of the output data. This month, there were negative surprises in all sectors except for manufacturing and business services and finance. Construction, agriculture and electricity registered the largest negative surprises.