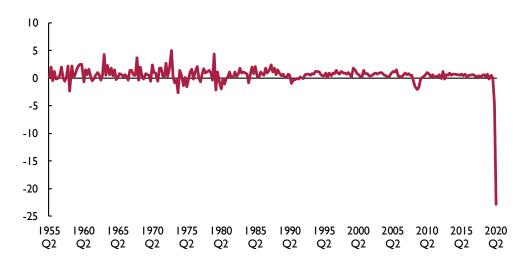

It appears that an extremely deep contraction is imminent that would make previous quarterly growth fluctuations seem insignificant (figure 1a). At present there is little reliable data to gauge the likely scale of economic contraction experienced so far. Surveys carried out in March report record contractions in activity, and with large parts of the economy closed an unprecedented decline in output is widely expected. To provide a benchmark for future official data releases, we have calibrated the possible pace of decline largely by informed guesses on the scale of decline in the different industrial sectors of the economy assuming a shorter and a longer lockdown period (Tables 1a and 1b). This points to a contraction in GDP of around 5 per cent in the first quarter and a fall of between 15 and 25 per cent in the second quarter.

Figure 1a - Gross Domestic Product: Quarter on Quarter growth

Source: ONS, NIESR GDP Tracker.

We have assumed that output is reduced during a lockdown period by the following amounts in the different sectors: business services and finance: 10 per cent; government: 10 per cent; distribution etc: 40 per cent; transport etc: 40 per cent; manufacturing: 30 per cent; mining and quarrying: 5 per cent; water supply: 5 per cent; construction:40 per cent; agriculture: 0 per cent. The ranking of declines is broadly consistent with ONS survey evidence from the 9-22

A key question is whether the economy will recover quickly when the virus is brought under control. History points towards some cause for optimism. A look back at data from the interwar years shows that the largest quarter-on-quarter (Q/Q) fall (1921Q2, 12.3 per cent) in GDP, due partly to a miners' strike, was instantly followed by the largest ever Q/Q increase (1921Q3, 13.7 per cent), in history.

Figure 1b - Quarter on Quarter Growth Rate in GDP at Constant Market Prices 1920-1938

Source: Primary sources include; Accounts Relating to Trade and Navigation of the United Kingdom, Bank of England's Statistical Summary, Board of Trade Journal, Economist, Ministry of Labour Gazette and Monthly Digest of Statistics