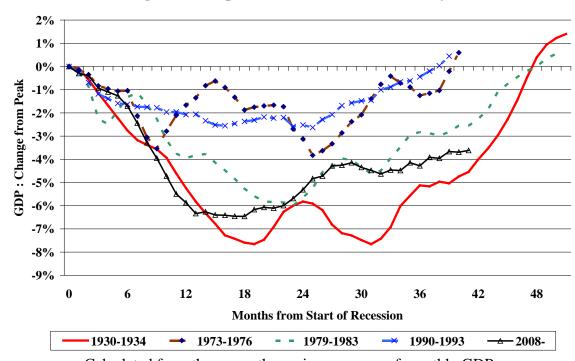

Figure 1. The profile of recession and recovery

Calculated from three-month moving averages of monthly GDP

The National Institute interprets the term "recession" to mean a period when output is falling or receding, while "depression" is a period when output is depressed below its previous peak. Thus, unless output turns down again, the recession is over, while the period of depression is likely to continue for some time. We do not expect output to pass its peak in early 2008 until 2013.