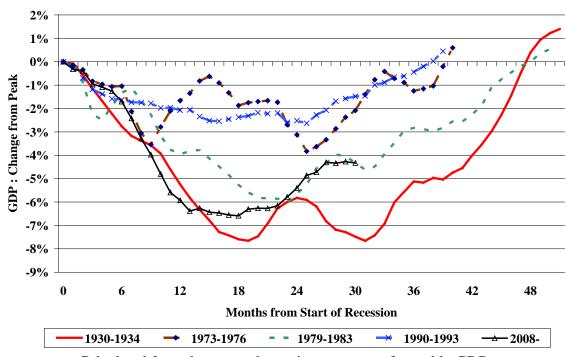

Figure 1: The Profile of the Depression: Months from the Start of the Depression

Calculated from three-month moving averages of monthly GDP

The National Institute interprets the term "recession" to mean a period when output is falling or receding, while "depression" is a period when output is depressed below its previous peak. Thus, unless output turns down again, the recession is over, while the period of depression is likely to continue for some time. We do not expect output to pass its peak in early 2008 until 2012.