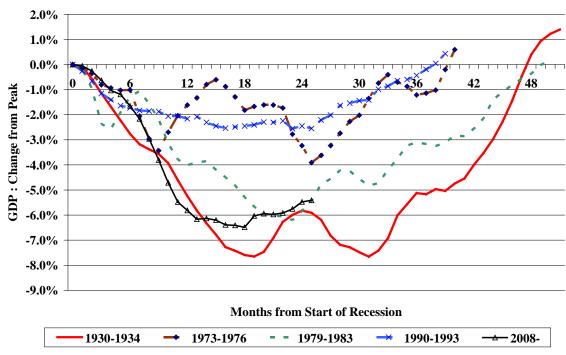

Figure 1: The Profile of the Depression: Months from the Start of the Depression

Calculated from three-month moving averages of monthly GDP

The National Institute interprets the term "recession" to mean a period when output is falling or receding, while "depression" is a period when output is depressed below its previous peak. Thus, unless output turns down again, the recession is over, while the period of depression is likely to continue for some time. We do not expect output to pass its peak in early 2008 until 2012.