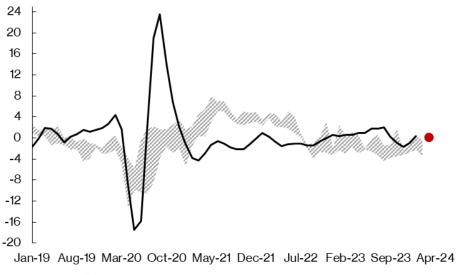

## **Manufacturing**

The S&P Global/CIPS UK manufacturing PMI rose slightly from 47 in January to 47.5 in February, representing the 19<sup>th</sup> consecutive month this sector has contracted. This sustained decline has been driven by a continuing combination of weak domestic and export demand, tight financial conditions, eroding consumer confidence, and a preference for reduced inventory holdings (as a cashflow-improving measure). Indeed, contractions were registered for four out of the five PMI subcomponents (new orders, output, employment and stocks of purchases), indicating the extent to which this sector remains subdued.

However, we expect to see this sector grow by 0.7 per cent in the first quarter of 2024 relative to the previous quarter.

Figure 9 - ONS manufacturing sector growth (3 months on previous 3 months, per cent) compared with swathe of business survey balances (standardised)

- Survey range
  - ONS manufacturing output
  - Forecast (Percentage change, 3 months on previous 3 months)

Note: The shaded swathe shows the highest and lowest values each month of a range of business survey balances that have been standardised so that they have the same mean and standard deviation as the quarterly growth of the ONS series. Source: ONS. CBI. Markit. Bank of England Agents. EC. NIESR calculations.