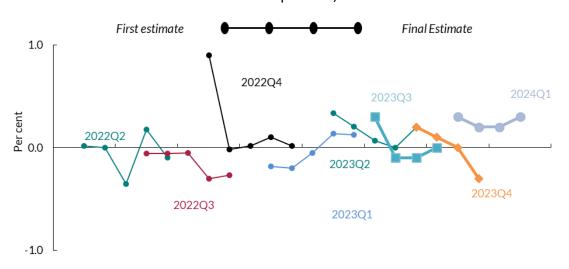

Figure 6 shows a heat map of the data surprises across sectors in the monthly data, relative to last month's GDP Tracker, highlighting the sectors where the surprises are large relative to the volatility of the output data.

Figure 6 - Surprises in monthly data

Note: Cells show forecast errors as a fraction of the standard deviation of errors for each series.

For more information on our forecast estimates relative to ONS data, please see the 'Health Warning' section below.