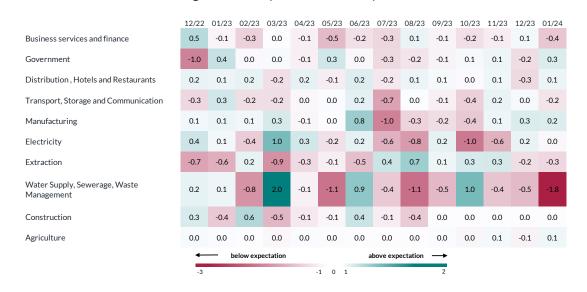

Figure 6 shows a heat map of the data surprises across sectors in the monthly data, relative to last month's GDP Tracker, highlighting the sectors where the surprises are large relative to the volatility of the output data.

Figure 6 - Surprises in monthly data

Note: Cells show forecast errors as a fraction of the standard deviation of errors for each series.

For more information on our forecast estimates relative to ONS data, please see the 'Health Warning' section below.