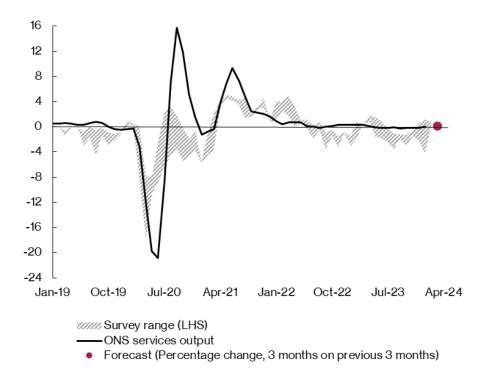

#### Services (80 per cent of GDP)

The survey balances point to improved activity in the services sector at the start of 2024, as shown by the survey indicators in figures 4 and 8. The S&P Global/CIPS UK Services PMI reported a balance of 53.8 in February, decreasing slightly from 54.3 in January. Survey respondents cited increased demand in this sector, as noted by increases in new order volumes and total order volumes, partially resulting from rising business and consumer confidence. The PMI report notes that some firms also cited the prospect of lower interest rates as a factor driving a turnaround in customer demand and increased confidence.

Altogether, we forecast growth of 0.2 per cent in the services sector in the first quarter of 2024.

**Figure 8** - ONS service sector growth (3 months on previous 3 months, per cent) compared with swathe of business survey balances (standardised)

Note: The shaded swathe shows the highest and lowest values each month of a range of business survey balances that have been standardised so that they have the same mean and standard deviation as the quarterly growth of the ONS series. Source: ONS, CBI, Markit, Bank of England Agents, EC, NIESR calculations.