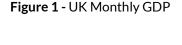

## Main points

- Monthly GDP grew by 0.2 per cent in January, following a contraction of 0.1 per cent in December. This monthly figure was mainly driven by increasing output in construction and services, particularly retail and wholesaling.
- GDP contracted by 0.1 per cent in the three months to January relative to the previous three-month period, in line with our previous forecast. This was generated by an output fall in construction and production.
- We forecast GDP to grow by 0.3 per cent in the first quarter of 2024. This forecast remains broadly consistent with the longer-term trend of low, but stable economic growth in the United Kingdom (Figure 1).
- As we noted in our <u>response</u> to last week's Spring Budget, the measures implemented in
  the relatively low-key budget are unlikely to unlock the UK's growth and productivity
  problems. To escape the low-growth trap, structural changes are needed, such as an
  increase in public investment, particularly in infrastructure, education and health –
  which would also support growth in business investment.

### **Economic setting**

In our previous GDP tracker, published in January, we observed that GDP contracted by 0.3 per cent in the fourth quarter of 2023 relative to the previous quarter, generated by contractions in all main sectors. Looking at the longer-term picture, GDP growth has been near zero since early 2022. This outlook for economic growth is quite low by historical standards (Figure 2).