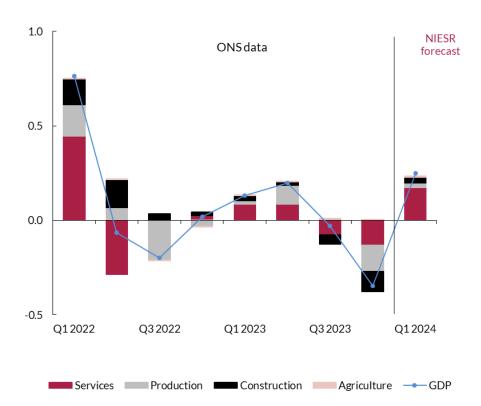

#### Sectoral detail

GDP contracted in the three months to January, driven by contractions in the construction and manufacturing sectors, with no growth in the services sector to offset these declines (Figure 7). Our forecast for the first quarter of 2024 sees the service sector driving growth.

Figure 7 - Contributions to quarterly GDP growth (percentage points)