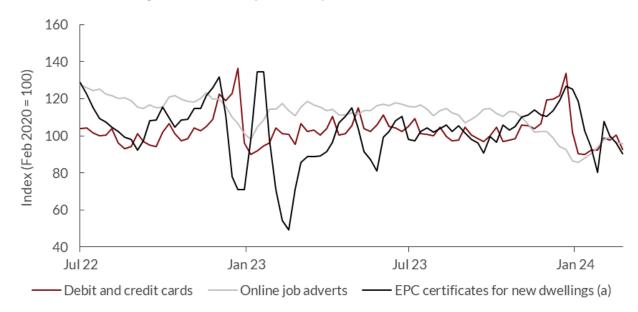

To further contextualise the near-term outlook for GDP, figure 3 compares spending and hiring indicators to pre-pandemic levels, while figure 4 records recent trends in PMIs. High frequency credit and debit card spending indicators began their seasonal uptick in November, peaking on 22 December, and plummeted thereafter – as is expected seasonally. At the same time, the services PMI continues to suggest growth in the service sector, though it fell slightly from 54.3 in January to 53.8 in February. Further, the recent ONS retail sales data suggest that retails sales volumes rebounded by 3.4 per cent in January, following a record fall of 3.3 per cent in December 2023. The S&P Global/CIPS UK Composite PMI – which combines comparable services and manufacturing indices – increased marginally from 52.9 in January to 53 in February. It is encouraging that overall, private-sector output showed signs of expansion in

February following a year marked by subdued growth. Taken together, these early indicators suggest that, though GDP growth was subdued in 2023, we can be cautiously optimistic that GDP will grow in 2024.

Source: ONS, BoE, Adzuna, MHCLG, NIESR

Figure 4 - Recent trends in PMIs

 $Sources: Refinitiv\ Datastream, S\&P$ 