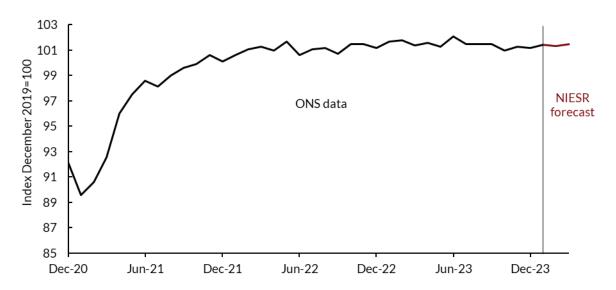

To further contextualise the near-term outlook for GDP, figure 3 compares spending and hiring indicators to pre-pandemic levels, while figure 4 records recent trends in PMIs. High frequency credit and debit card spending indicators began their seasonal uptick in November, peaking on 22 December, and plummeted thereafter – as is expected seasonally. At the same time, the services PMI continues to suggest growth in the service sector, though it fell slightly from 54.3 in January to 53.8 in February. Further, the recent ONS retail sales data suggest that retails sales volumes rebounded by 3.4 per cent in January, following a record fall of 3.3 per cent in December 2023. The S&P Global/CIPS UK Composite PMI – which combines comparable services and manufacturing indices – increased marginally from 52.9 in January to 53 in February. It is encouraging that overall, private-sector output showed signs of expansion in

Figure 3 – Spending and hiring indicators (weekly indices)

Notes: (a) England and Wales. Debit and credit cards (CHAPS based): Index February 2020 = 100, a backward looking seven-day rolling average, non-seasonally adjusted, nominal prices. Job adverts: Index February 2020 = 100, weekly average. EPC certificates: Index February 2020 = 100, four-week rolling average, adjusted for timing of holidays.

Source: ONS, BoE, Adzuna, MHCLG, NIESR

Figure 4 - Recent trends in PMIs

 $Sources: Refinitiv\ Datastream, S\&P$ 